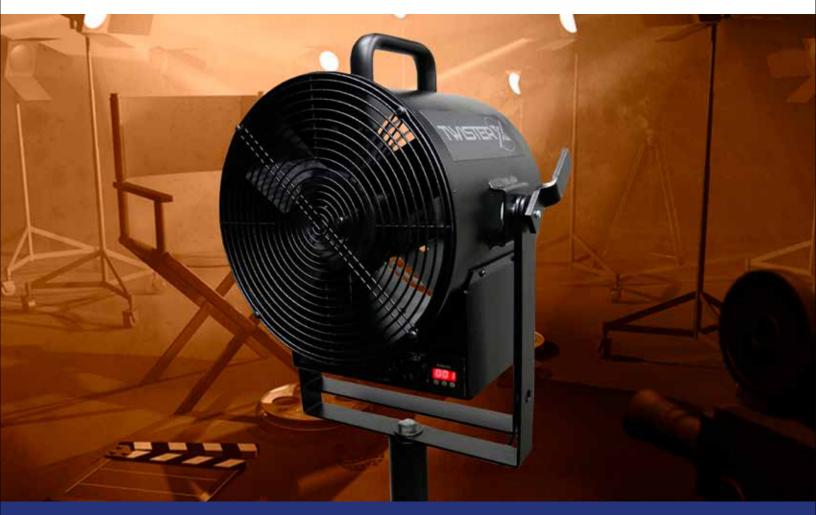

## Our Most Adaptable and Agile Fan

Ultratec's TwisterX Fan is our most adaptable fan yet. Light and easy to handle, this fan meets a range of needs from movies and television production, to outdoor concerts and theatre. While the TwisterX occupies a compact footprint, it performs with uncompromised durability and reliability. It has precision variable speed providing the user control.