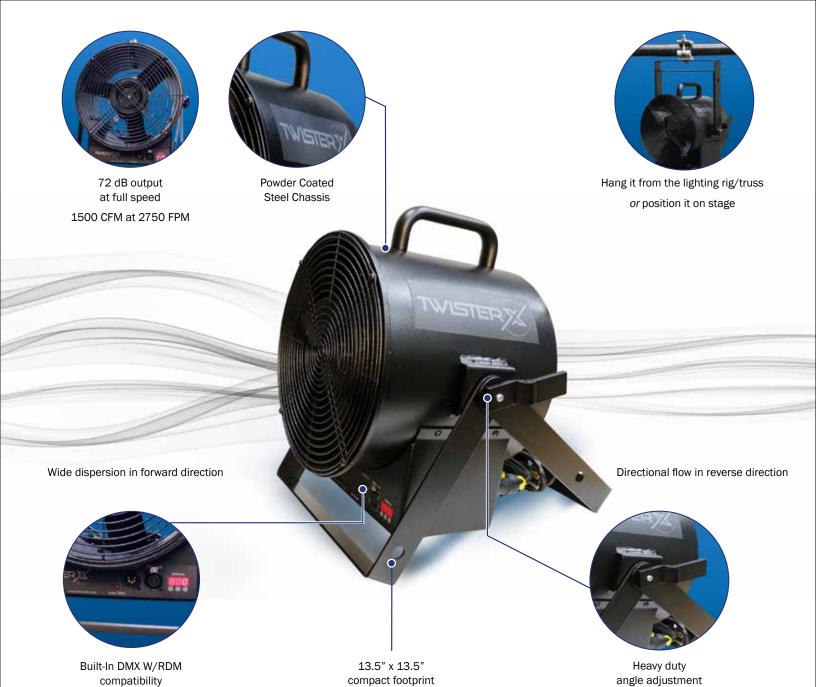

With bi-directional functionality, the TwisterX can use forward-blade rotation to widely disperse airflow. When reversing the rotation, the built-in Air Straighteners focus and direct the airflow. At full directional airflow, its sound level is 72dB. Its heavy-duty angle adjustment allows the user to easily adjust the fan direction and position during production set-up.

The TwisterX is our mid range fan complementing the entry level Versa Fan and top level Turbo Fan. It can be used as a stand-alone fan creating precision airflow or paired with our atmospheric effect machines.

Partner it with the Swivel Bracket to maximize distribution for any effect.

| MODELS   |                        |
|----------|------------------------|
| CLF-2858 | TwisterX Fan 110V/220V |

Note: The 220v option is currently not CE certified.

## WARRANTY

The TwisterX Fan has a five-year warranty against manufacturer's defect.

| SPECIFICATIONS            |                                                                        |
|---------------------------|------------------------------------------------------------------------|
| Length:                   | 13.5 in / 34.30 cm                                                     |
| Width:                    | 13.5 in / 34.30 cm                                                     |
| Height:                   | 15.5 in / 39.40 cm                                                     |
| Weight:                   | 26 lb.                                                                 |
| Output:                   | 1500 cfm @ 2750 fpm                                                    |
| Power:                    | 120 Vac 4 Amps                                                         |
| Noise Level:              | 72 dB (full speed focused)                                             |
| Regulatory<br>Compliance: | This product has been certified to CSA/UL Standards by QPS Canada Inc. |