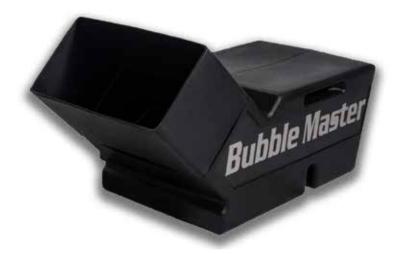

**Bubble Master** 

Our bubble machines have a five-year warranty against manufacturers' defect provided Ultratec fluids are used.

**BUBBLE MASTER** 

Product Code: CLB-2024 (110v, with DMX) Product Code: CLB-2025 (220v, with DMX)

Optional Built in 5-Pin DMX Control or Easy to Use Knob for Manual Control

4 L - Product Code: CFF-3700

20 L - Product Code: CFF-3722B

205 L - Product Code: CFF-3760