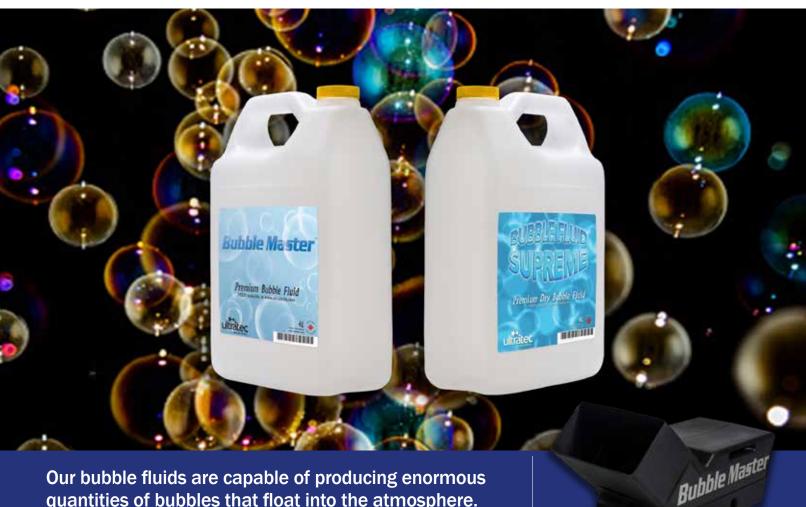

## Don't Let Your Bubble Burst, Ensure Your Next Event is Memorable.

Our bubble fluids are capable of producing enormous quantities of bubbles that float into the atmosphere. Long-lasting and colorful they always add a touch of magic to any wedding, dance party, live event or theme park attraction. Our bubbles are dry and do not leave a residue after popping.

Our **Bubble Master Fluid** will add a touch of whimsical magic to the background for weddings, theme parks and live events. **Bubble Fluid Supreme** produces a large quantity of bubbles that are much drier, longer lasting and do not produce a residue. Our **Bubble Master** can be operated manually with an easy to turn knob, or with the optional 5-pin DMX control.

## **BUBBLE FLUID SUPREME**

Indoors or outdoors, filling your night club, dancy party or weddiing with Bubble Fluid Supreme bubbles will make your next event exciting and memorable for everyone. It is a supreme water-based bubble fluid, producing a large quantity of bubbles that are drier, longer lasting and do not produce a residue.

## **BUBBLE MASTER FLUID**

Great for indoor or outdoor use, Bubble Master Fluid can be used to add a touch of whimsical magic to the background for any weddings, theme parks and live events. This quality bubble fluid produces large quantities of bubbles that are much drier and longer lasting than regular bubble fluids in the live event industry.