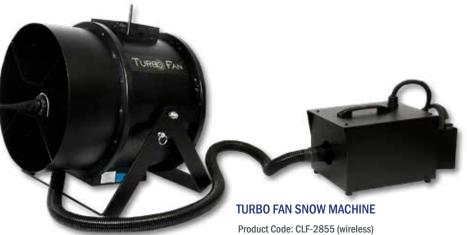

# ultratecfx.com SETTING THE STANDARD IN SPECIAL EFFECTS FOR OVER 25 YEARS

TRUE NORTH SNOW MACHINE Product Code: CLS-7200 Content of the second s

SILENT STORM SNOW MACHINE Product Code: CLS-7100

Product Code: CLF-2855 (wireless) Product Code: CLF-2856 (non-wireless)

## NORTHERN SNOW FLUID

Our Northern Snow Fluid creates our fluffiest snow flakes. Ideal for large volume outdoor use, it works well with our Turbo Fan with Snow Machine. Use it to create everything from a light dusting to a heavy snowstorm.