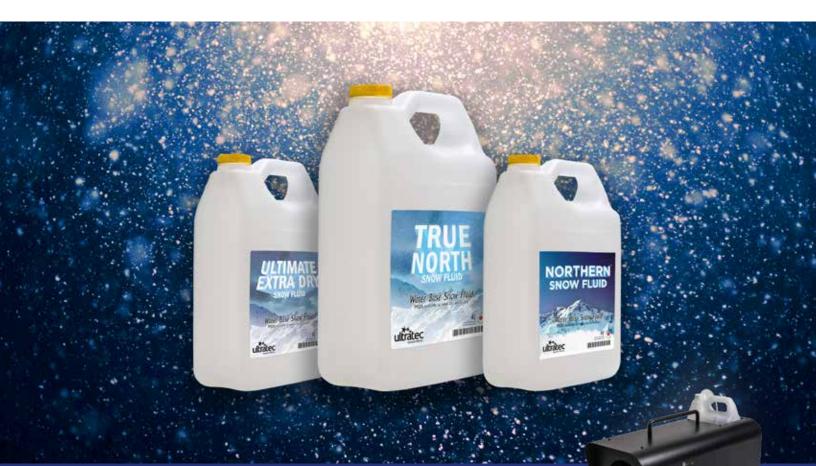

True North Snow Fluid is our most popular. Indoors or outdoors, it creates fast-falling snow, perfect for any background scene. Our Ultimate Extra Dry Snow Fluid is great for indoor use. With its medium fall rate, the stage will dry quickly ensuring entertainers can continue with their performance. Our Northern Snow Fluid creates our fluffiest snow flakes. Ideal outdoors for large volumes, it works well with our Turbo Fan with Snow Machine.

## TRUE NORTH SNOW FLUID

True North Snow Fluid is our most popular snow fluid. It creates fast-falling snow, perfect for any background scene. It's ideal for creating realistic-looking snow, the best odorless and environmentally safe snow fluid available.

#### ULTIMATE EXTRA DRY SNOW FLUID

Ultratec's Ultimate Extra Dry Snow Fluid is great for indoor use. With it's medium fall rate, the stage will dry quickly ensuring entertainers can continue with their performance.

## NORTHERN SNOW FLUID

Our Northern Snow Fluid creates our fluffiest snow flakes. Ideal for large volume outdoor use, it works well with our Turbo Fan with Snow Machine. Use it to create everything from a light dusting to a heavy snowstorm.