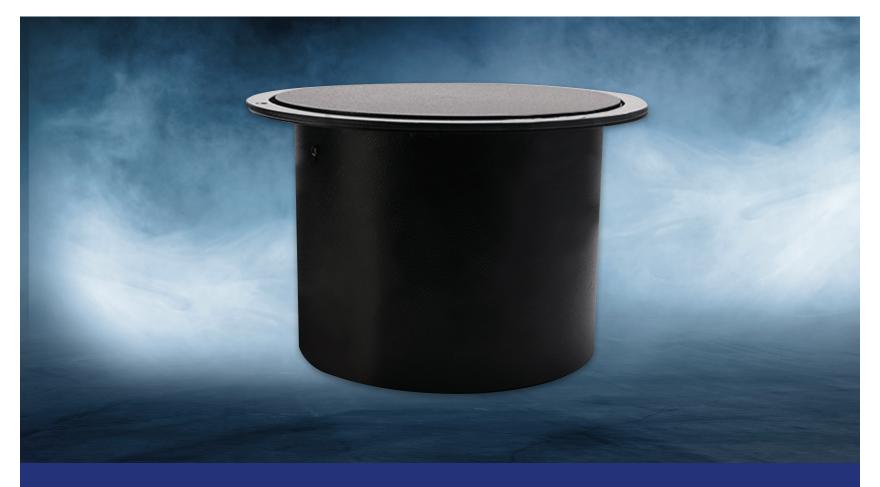

## Low-Lying Fog Where You Want It When You Want it

The Floor Pocket creates an impressive instant fog effect. Whether using a single pocket or a multiple floor pocket set-up, the floor pocket allows you to push low fog where and when you need it. To maximize the effect, the floor pocket should be paired with our Eclipse Low Fog Generator.

The Floor Pocket is pneumatically operated and can be safely implemented into the stage set-up mounting flush to the floor. Whether using a single pocket or a multiple floor pocket set-up, the Floor Pocket allows you to discreetly cover a stage in low-lying fog. Using the Round Floor Pocket Shield (removable) provides directional control and a more focused low fog effect. This effect has been successfully utilized on cruise ships, casinos, theme parks and stages around the world.

The Floor Pocket is ideal for large stage set-ups pushing low fog where you want it for live theatre and concert events.

ultratecfx.com

SETTING THE STANDARD IN SPECIAL EFFECTS FOR OVER 25 YEARS

| FLOOR POCKET (based on standard set-up above) |                                                                             |
|-----------------------------------------------|-----------------------------------------------------------------------------|
| CLF-4052                                      | Eclipse Low Fog Effects Generator w/Cart+G3000 110V (includes 10' Co2 Hose) |
| CLF-4090                                      | Eclipse Hose Adaptor PVC                                                    |
| CLF-2956                                      | Eclipse/Non-insulated 10" Hose 25' includes a 10" Hose Clamp                |
| CLF-9033                                      | 10" Flex to Rigid Adaptor                                                   |
| CLF-9035                                      | 10" Tee                                                                     |
| CLF-2985                                      | Automatic Round Damper (ARD) 110v                                           |
| CLF-2979                                      | Round Floor Pocket 110V                                                     |
| CLF-9048                                      | 10" Hose Clamp (ships with non-insulated 10" hose)                          |