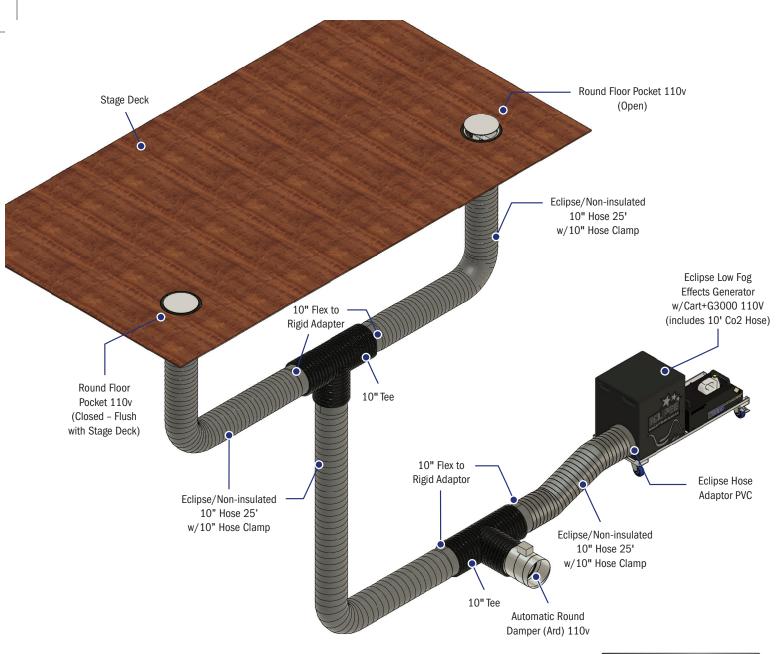

The Floor Pocket is ideal for large stage set-ups pushing low fog where you want it for live theatre and concert events.

ultratecfx.com

SETTING THE STANDARD IN SPECIAL EFFECTS FOR OVER 25 YEARS

| FLOOR POCKET (based on standard set-up above) |                                                                             |
|-----------------------------------------------|-----------------------------------------------------------------------------|
| CLF-4052                                      | Eclipse Low Fog Effects Generator w/Cart+G3000 110V (includes 10' Co2 Hose) |
| CLF-4090                                      | Eclipse Hose Adaptor PVC                                                    |
| CLF-2956                                      | Eclipse/Non-insulated 10" Hose 25' includes a 10" Hose Clamp                |
| CLF-9033                                      | 10" Flex to Rigid Adaptor                                                   |
| CLF-9035                                      | 10" Tee                                                                     |
| CLF-2985                                      | Automatic Round Damper (ARD) 110v                                           |
| CLF-2979                                      | Round Floor Pocket 110V                                                     |
| CLF-9048                                      | 10" Hose Clamp (ships with non-insulated 10" hose)                          |