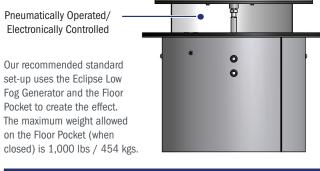

The Floor Pocket is pneumatically operated and can be safely implemented into the stage set-up mounting flush to the floor. Whether using a single pocket or a multiple floor pocket set-up, the Floor Pocket allows you to discreetly cover a stage in low-lying fog. Using the Round Floor Pocket Shield (removable) provides directional control and a more focused low fog effect. This effect has been successfully utilized on cruise ships, casinos, theme parks and stages around the world.