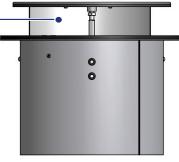

The Floor Pocket is pneumatically operated and can be safely implemented into the stage set-up mounting flush to the floor. Whether using a single pocket or a multiple floor pocket set-up, the Floor Pocket allows you to discreetly cover a stage in low-lying fog. Using the Round Floor Pocket Shield (removable) provides directional control and a more focused low fog effect. This effect has been successfully utilized on cruise ships, casinos, theme parks and stages around the world.

| SPECIFICATIONS |               |
|----------------|---------------|
| Length:        | 13 in / 33 cm |
| Width:         | 13 in / 33 cm |
| Height:        | 8 in / 21 cm  |
| Net Weight:    | 12 lbs /5 kgs |