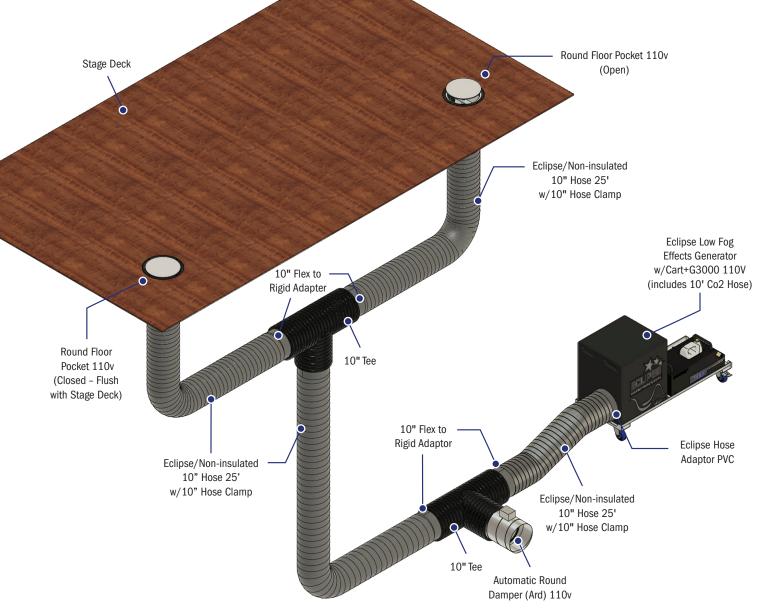

## Low-Lying Fog Where You Want It When You Want it

The Floor Pocket creates an impressive instant fog effect. Whether using a single pocket or a multiple floor pocket set-up, the floor pocket allows you to push low fog where and when you need it. To maximize the effect, the floor pocket should be paired with our Eclipse Low Fog Generator.

The Floor Pocket is pneumatically operated and can be safely implemented into the stage set-up mounting flush to the floor. Whether using a single pocket or a multiple floor pocket set-up, the Floor Pocket allows you to discreetly cover a stage in low-lying fog. Using the Round Floor Pocket Shield (removable) provides directional control and a more focused low fog effect. This effect has been successfully utilized on cruise ships, casinos, theme parks and stages around the world.

The Floor Pocket is ideal for large stage set-ups pushing low fog where you want it for live theatre and concert events.

## ultratecfx.com

SETTING THE STANDARD IN SPECIAL EFFECTS FOR OVER 25 YEARS

| FLOOR POCKET (based on standard set-up above) |                                                                                |
|-----------------------------------------------|--------------------------------------------------------------------------------|
| CLF-4052                                      | Eclipse Low Fog Effects Generator w/Cart+G3000 110V<br>(includes 10' Co2 Hose) |
| CLF-4090                                      | Eclipse Hose Adaptor PVC                                                       |
| CLF-2956                                      | Eclipse/Non-insulated 10" Hose 25' includes a 10" Hose Clamp                   |
| CLF-9033                                      | 10" Flex to Rigid Adaptor                                                      |
| CLF-9035                                      | 10" Tee                                                                        |
| CLF-2985                                      | Automatic Round Damper (ARD) 110v                                              |
| CLF-2979                                      | Round Floor Pocket 110V                                                        |
| CLF-9048                                      | 10" Hose Clamp (ships with non-insulated 10" hose)                             |

## WARRANTY

The Floor Pocket has a five-year warranty due to manufacturer's defect.

Pneumatically Operated/ Electronically Controlled

Our recommended standard set-up uses the Eclipse Low Fog Generator and the Floor Pocket to create the effect. The maximum weight allowed on the Floor Pocket (when closed) is 1,000 lbs / 454 kgs.