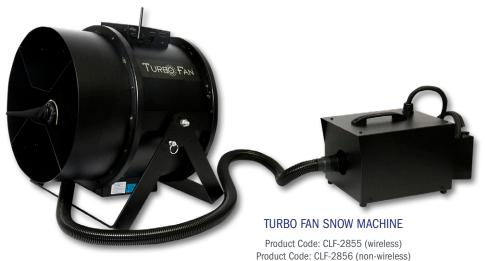

The **True North Snow Machine**, is easy to set up and operate, and provides continuous snow flow. The **Silent Storm Snow Machine**, with 2-channel DMX fan speed and flow control, is a remarkable snow machine. It has 70% more snow output than its predecessor. The **Turbo Fan Snow Machine** is the most powerful snow machine on the market distributing snow up to 60 feet away.