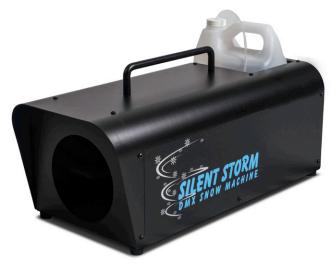

The **True North Snow Machine**, is easy to set up and operate, and provides continuous snow flow. The **Silent Storm Snow Machine**, with 2-channel DMX fan speed and flow control, is a remarkable snow machine. It has 70% more snow output than its predecessor. The **Turbo Fan Snow Machine** is the most powerful snow machine on the market distributing snow up to 60 feet away.

# SILENT STORM SNOW MACHINE

Product Code: CLS-7100