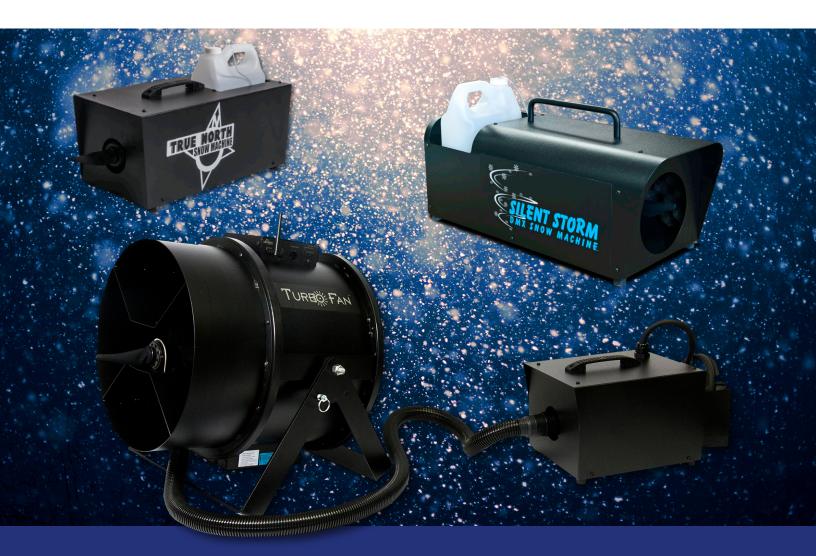

# Snow Season is Here!

Whether you need a light and fluffy snowfall or a raging snowstorm, Ultratec has the perfect snow machine for you. Collectively, our True North Snow Machine, Silent Storm Snow Machine and Turbo Fan with Snow Machine can create the desired snow effect, on queue for any event.

The **True North Snow Machine**, is easy to set up and operate, and provides continuous snow flow. The **Silent Storm Snow Machine**, with 2-channel DMX fan speed and flow control, is a remarkable snow machine. It has 70% more snow output than its predecessor. The **Turbo Fan Snow Machine** is the most powerful snow machine on the market distributing snow up to 60 feet away.