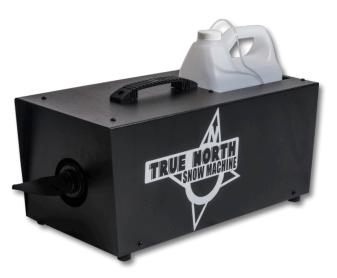

The **True North Snow Machine**, is easy to set up and operate, and provides continuous snow flow. The **Silent Storm Snow Machine**, with 2-channel DMX fan speed and flow control, is a remarkable snow machine. It has 70% more snow output than its predecessor. The **Turbo Fan Snow Machine** is the most powerful snow machine on the market distributing snow up to 60 feet away.

# TRUE NORTH SNOW MACHINE

Product Code: CLS-7200