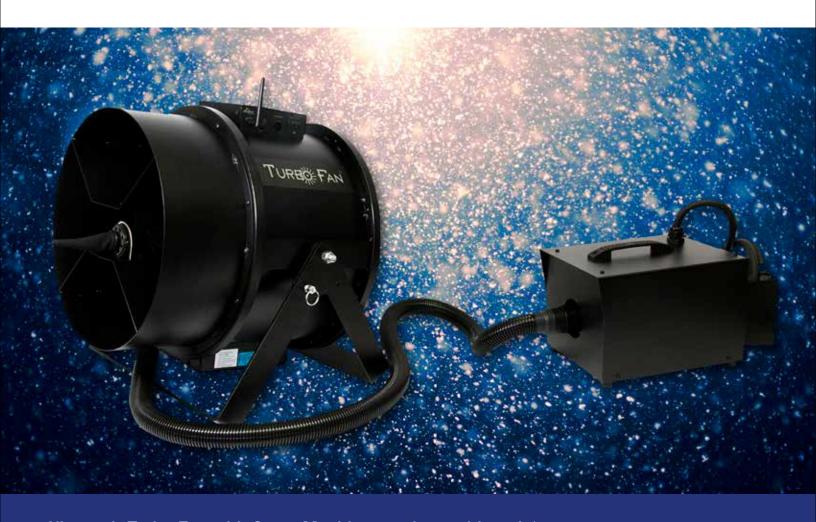

## Our Most Powerful Snow Machine

Ultratec's Turbo Fan with Snow Machine can be positioned on stage or hung from stage rigging to meet a variety of production needs. Constructed with heavy-duty stainless steel it is our most powerful snow machine. When using full directional airflow, the Turbo Fan with Snow Machine can distribute snow over 60 feet.

The Turbo Fan has built-in variable speeds, providing powerful, fast, and secure control. Its positive-locking positioning base also makes for quick and easy set-up. At full directional airflow, its sound level is 70dB. Control is provided using an optional DMX/W-DMX with RDM mode interface for powerful, fast and secure control.

Designed to provide continuous snow fall with extensive distribution on queue for large and small theatre productions, and other live events. The Turbo Fan with Snow Machine can be paired with the

Swivel Bracket to maximize the distribution of snow fall.