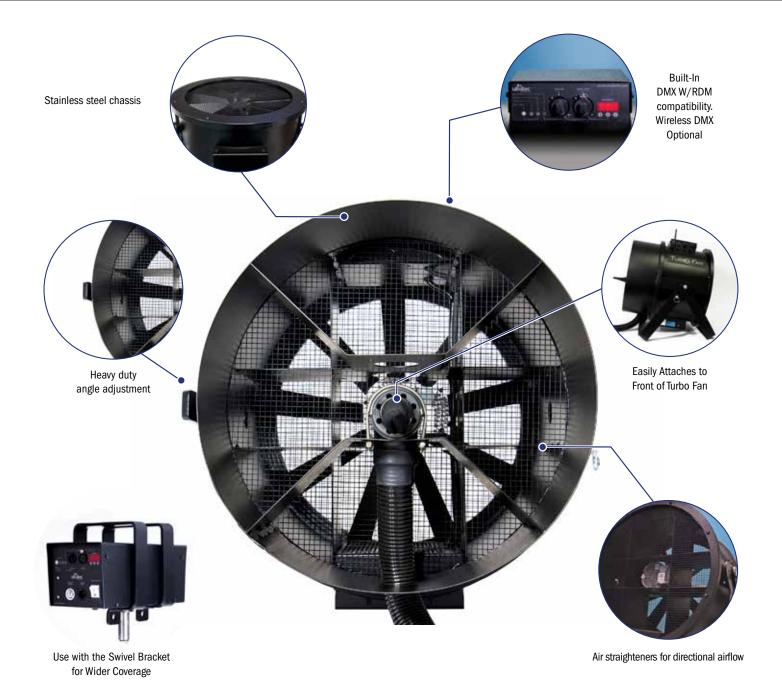

## Our Most Powerful Snow Machine

Ultratec's Turbo Fan with Snow Machine can be positioned on stage or hung from stage rigging to meet a variety of production needs. Constructed with heavy-duty stainless steel it is our most powerful snow machine. When using full directional airflow, the Turbo Fan with Snow Machine can distribute snow over 60 feet.

The Turbo Fan has built-in variable speeds, providing powerful, fast, and secure control. Its positive-locking positioning base also makes for quick and easy set-up. At full directional airflow, its sound level is 70dB. Control is provided using an optional DMX/W-DMX with RDM mode interface for powerful, fast and secure control.

Designed to provide continuous snow fall with extensive distribution on queue for large and small theatre productions, and other live events. The Turbo Fan with Snow Machine can be paired with the

Swivel Bracket to maximize the distribution of snow fall.